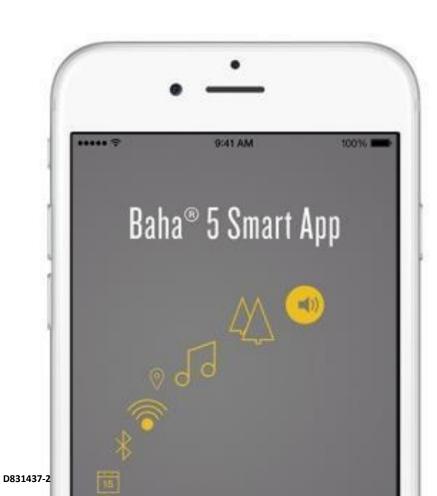

## The first Smart App for bone conduction

Advanced control of sound processor and wireless accessories, personalisation and support – directly from iPhone, iPad, iPod touch and **now also Android smartphones**.