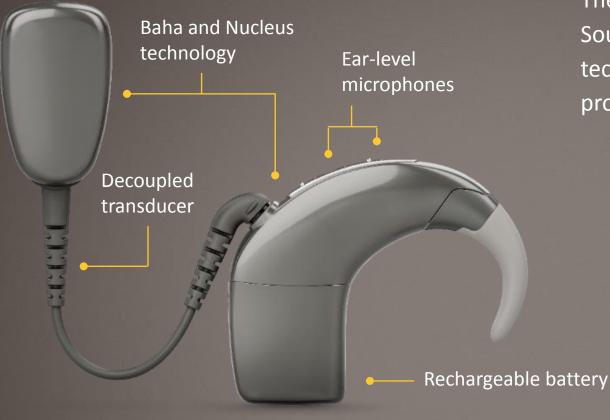

### Baha<sup>®</sup> 5 SuperPower Sound Processor

The revolutionary Cochlear Baha 5 SuperPower Sound Processor utilises Baha and Nucleus<sup>®</sup> technology to make it the only head-worn sound processor for up to 65 dB SNHL.