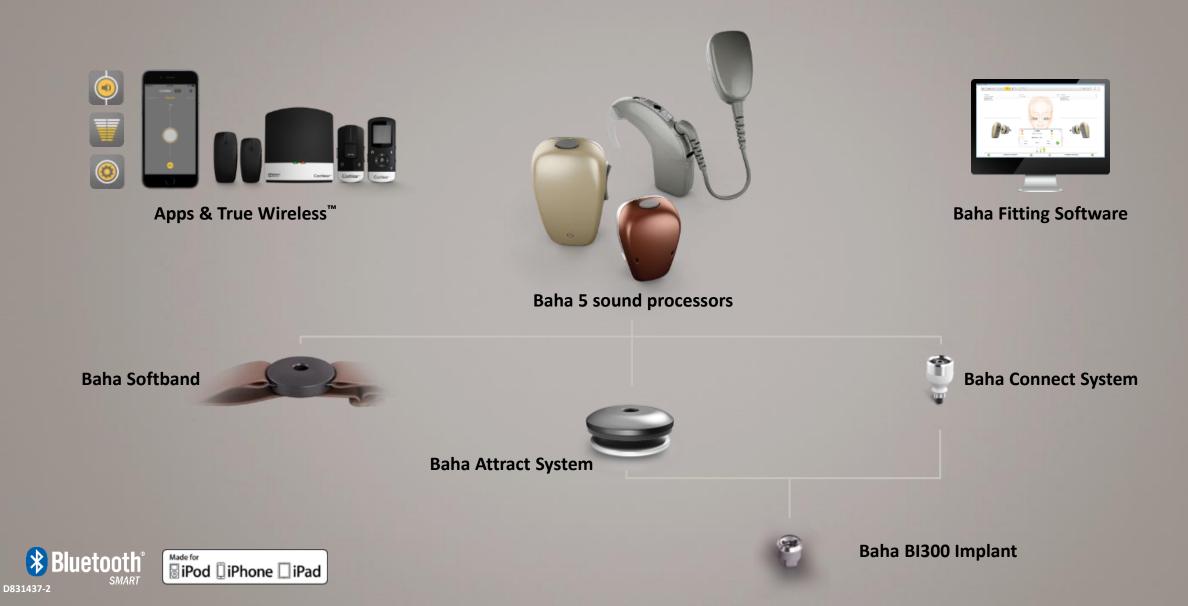

#### Cochlear<sup>™</sup> Baha<sup>®</sup> 5 System Small. Smart. Powerful.

Baha 5 sound processors share the same unique technology building blocks to deliver a smart and seamless hearing experience to all patients.

••• The industry's smallest sound processor.<sup>1</sup>

••• The only smart processors with direct-todevice wireless streaming and control.

••• Two power sound processors including the industry's most powerful solution.<sup>2</sup>

#### Smart connectivity for direct-to-device communication

With new Bluetooth<sup>®</sup> technology designed by Apple, Baha 5 sound processors are the hearing implant industry's only Made for iPhone Hearing Devices.