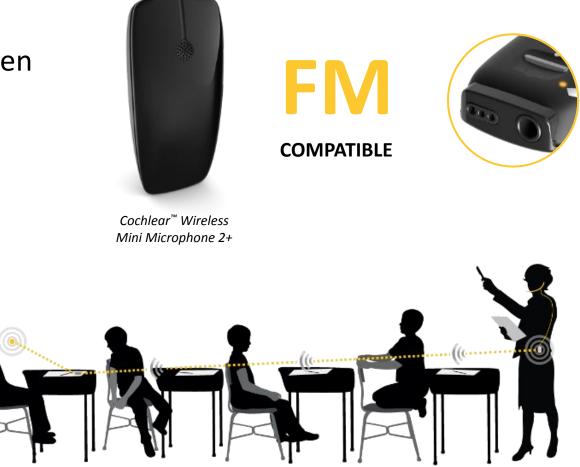

### Improving the classroom experience

The new Mini Microphone 2+ is perfect for a noisy classroom. With a large range, it can be placed anywhere to help close the gap between the student and speaker.

- Full day streaming (up to 11 hours)
- Range up to 25 metres\*
- Directional mics and Table Mic functionality (omni) when placed horizontally
- Full connectivity to audio sources (Linein), loop systems (built-in Telecoil), and FM systems (Europlug)