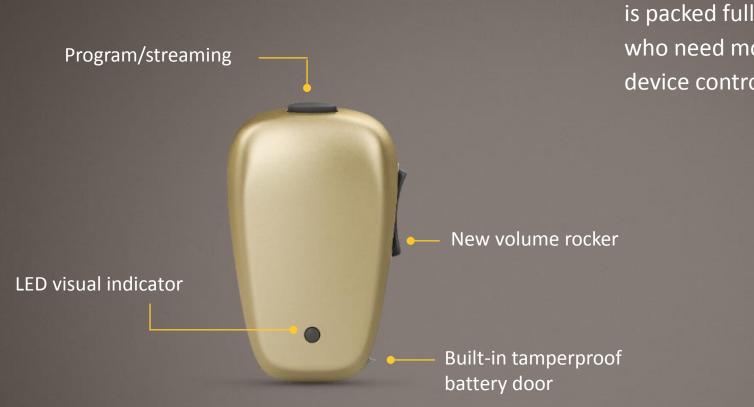

#### Baha<sup>®</sup> 5 Power Sound Processor

The smart Cochlear Baha 5 Power Sound Processor is packed full of features and is ideal for patients who need more power, longer battery life and ondevice control.