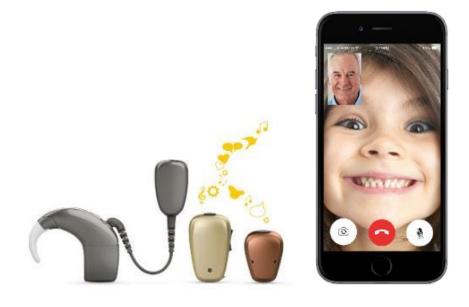

#### Smart connectivity for direct-to-device communication

With new Bluetooth<sup>®</sup> technology designed by Apple, Baha 5 sound processors are the hearing implant industry's only Made for iPhone Hearing Devices.

Streamed phone calls, music