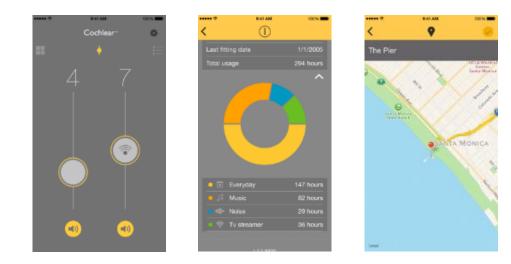

## The first Smart App for bone conduction

Advanced control of sound processor and wireless accessories, personalisation and support – directly from iPhone, iPad, iPod touch and **now also Android smartphones**.