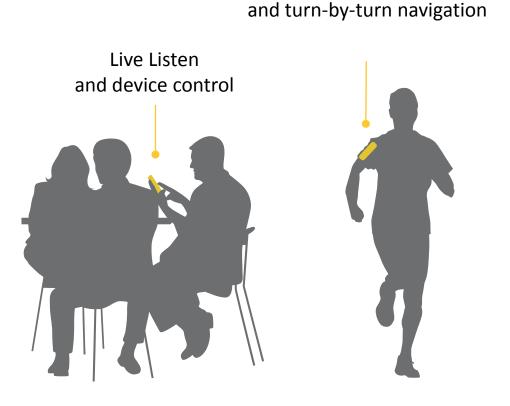

## The first Smart App for bone conduction

Advanced control of sound processor and wireless accessories, personalisation and support – directly from iPhone, iPad, iPod touch and **now also Android smartphones**.

#### Smart connectivity for direct-to-device communication

With new Bluetooth<sup>®</sup> technology designed by Apple, Baha 5 sound processors are the hearing implant industry's only Made for iPhone Hearing Devices.