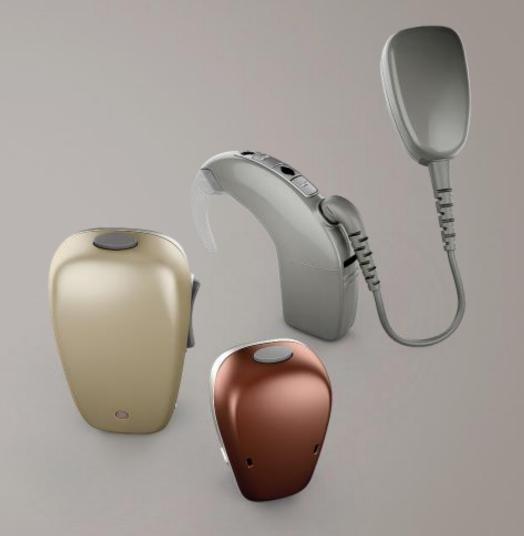

#### Cochlear<sup>™</sup> Baha<sup>®</sup> 5 System Small. Smart. Powerful.

Baha 5 sound processors share the same unique technology building blocks to deliver a smart and seamless hearing experience to all patients.

••• The industry's smallest sound processor.<sup>1</sup>

••• The only smart processors with direct-todevice wireless streaming and control.

••• Two power sound processors including the industry's most powerful solution.<sup>2</sup>