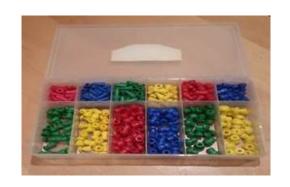

## I might wear headphones or inserts so I can hear some sounds.

I will try to listen for the noise "beep beep".

When I hear the noise the audiologist's helper may ask me to put the people in the boat, throw a ball or build a tower.