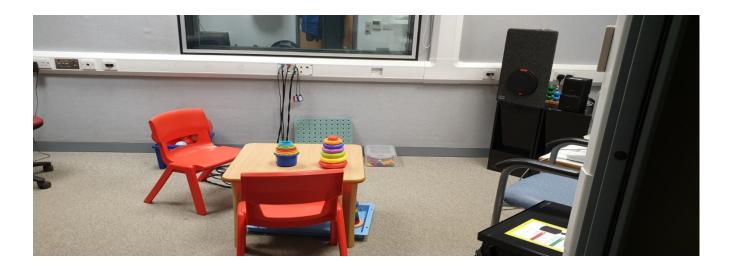

The Audiologist is the person who will check my ears.

Tony likes to play listening games and look in your ear.

This is the Audiology Room.

There is a table and some chairs.

There are some toys to play with.

It is very quiet in the Audiology Room. The Audiologist will be really happy if I sit down at the table.

Now it is time to do some good listening.

Sometimes I may hear the noise "beep beep" and it makes the toys dance.