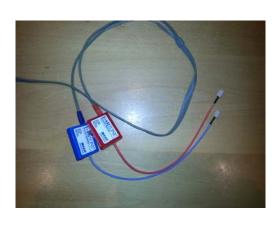

This is an auroscope. It is like an ear torch.

If I sit really still the audiologist can look in my ear.

This is ok.

This is a tympanometry machine. The audiologist will hold a tube next to my ear.

The tube has a soft, coloured tip that goes into my ear to check my ears are working properly.

It feels a bit tickly but this is ok.

The audiologist will choose what colour tip to use to check my ears.

Then it will be time to leave the hospital.

Everybody will be happy when I have listened well.