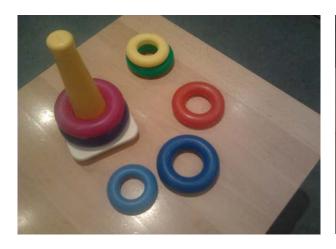

## I might wear headphones or inserts so I can hear some sounds.

I will try to listen for the noise "beep beep".

When I hear the noise the audiologist's helper may ask me to put the people in the boat, throw a ball or build a tower.