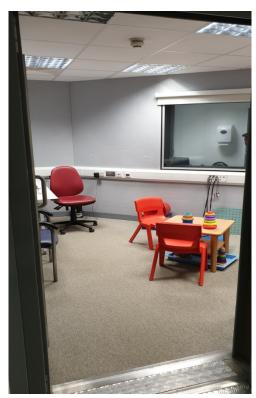

The Audiologist is the person who will check my ears.

Tony likes to play listening games and look in your ear.

This is the Audiology Room.

There is a table and some chairs.

There are some toys to play with.

It is very quiet in the Audiology Room. The Audiologist will be really happy if I sit down at the table.

Now it is time to do some good listening.

Sometimes I may hear the noise "beep beep" and it makes the toys dance.