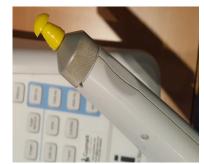

This is an auroscope. It is like an ear torch.

If I sit really still the audiologist can look in my ear.

This is ok.

This is a tympanometry machine. The audiologist will hold a tube next to my ear.

The tube has a soft, coloured tip that goes into my ear to check my ears are working properly.

It feels a bit tickly but this is ok.

The audiologist will choose what colour tip to use to check my ears.

Then it will be time to leave the hospital.

Everybody will be happy when I have listened well.