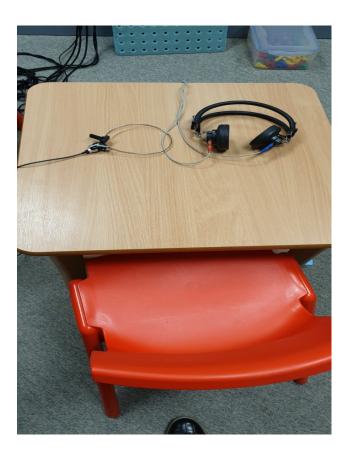

The Audiologist is the person who will check my ears.

Tony likes to play listening games and look in your ear.

This is the Audiology Room.

There is a table and some chairs.

There are some toys to play with.

It is very quiet in the Audiology Room. The Audiologist will be really happy if I sit down at the table.

Now it is time to do some good listening.

Sometimes I may hear the noise "beep beep" and it makes the toys dance.

## I might wear headphones or inserts so I can hear some sounds.

I will try to listen for the noise "beep beep".

When I hear the noise the audiologist's helper may ask me to put the people in the boat, throw a ball or build a tower.