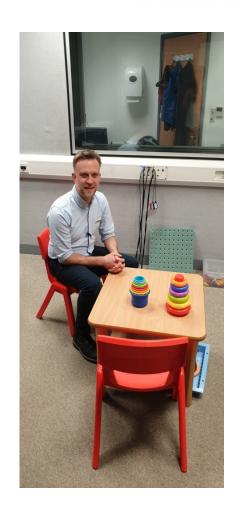

We usually wait in the waiting room.

There might be lots of people waiting.

When its time to go and see the audiologist, somebody will say my name.

Then we will walk into the Audiology room.

Here is Tony. He is one of the Audiologists.

The Audiologist is the person who will check my ears.

Tony likes to play listening games and look in your ear.

This is the Audiology Room.

There is a table and some chairs.

There are some toys to play with.