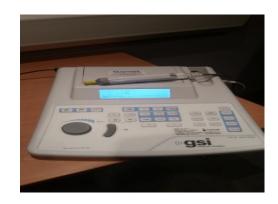

This is an auroscope. It is like an ear torch.

If I sit really still the audiologist can look in my ear.

This is ok.

This is a tympanometry machine. The audiologist will hold a tube next to my ear.

The tube has a soft, coloured tip that goes into my ear to check my ears are working properly.