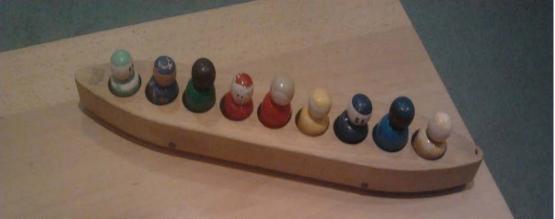

## I might wear headphones or inserts so I can hear some sounds.

I will try to listen for the noise "beep beep".

When I hear the noise the audiologist's helper may ask me to put the people in the boat, throw a ball or build a tower.