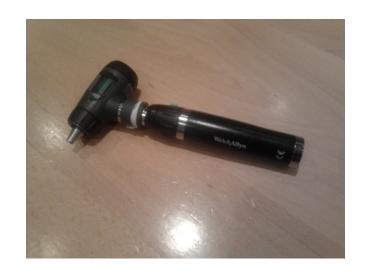

This is an auroscope. It is like an ear torch.

If I sit really still the audiologist can look in my ear.

This is ok.

This is a tympanometry machine. The audiologist will hold a tube next to my ear.

The tube has a soft, coloured tip that goes into my ear to check my ears are working properly.