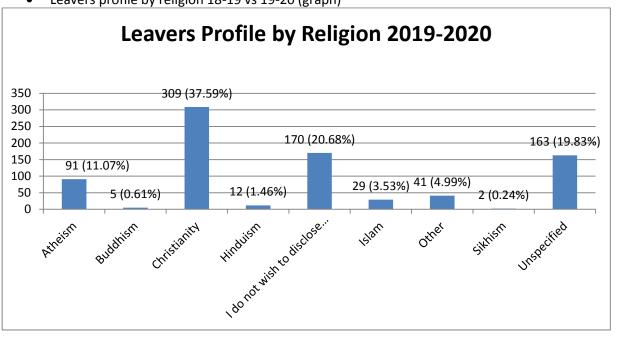

Leavers profile by religion 18-19 vs 19-20 (graph)

• Leavers profile by religion 2019-2020 (table format)

| Religion                                     | Total number of staff leaving Trust | % staff leaving |
|----------------------------------------------|-------------------------------------|-----------------|
| Atheism                                      | 91                                  | 11.07%          |
| Buddhism                                     | 5                                   | 0.61%           |
| Christianity                                 | 309                                 | 37.59%          |
| Hinduism                                     | 12                                  | 1.46%           |
| I do not wish to disclose my religion/belief | 170                                 | 20.68%          |
| Islam                                        | 29                                  | 3.53%           |
| Other                                        | 41                                  | 4.99%           |
| Sikhism                                      | 2                                   | 0.24%           |
| Unspecified (unknown)                        | 163                                 | 19.83%          |
| Total staff                                  | 822                                 | 100%            |