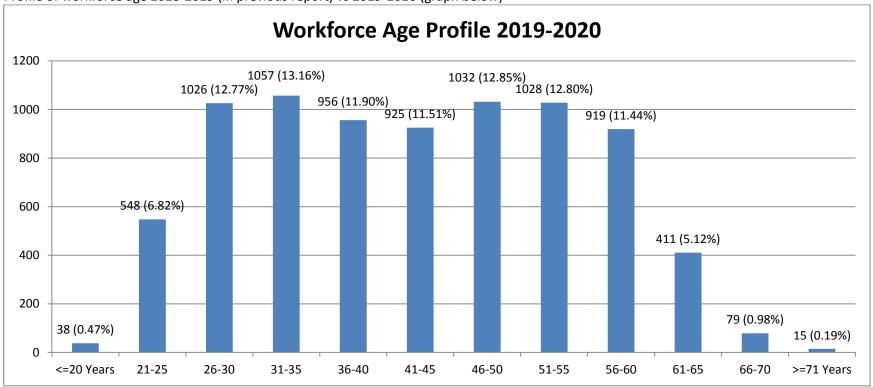

• Profile of workforce age 2018-2019 (in previous report) vs 2019-2020 (graph below)

## • Profile of workforce age 2019-2020 (table format below)

| Age        | Number of staff March 2020 | % total staff<br>March 2020 | Number of staff<br>part time 2020 | Number of staff<br>full time 2020 | Number of staff<br>March 2019 | % total staff<br>March 2019 | Number of staff part time 2019 | Number of staff full time 2019 |
|------------|----------------------------|-----------------------------|-----------------------------------|-----------------------------------|-------------------------------|-----------------------------|--------------------------------|--------------------------------|
| <=25 years | 586                        | 7.29%                       | 88                                | 498                               | In previous report            | In previous report          | In previous report             | In previous report             |
| 26-30      | 1,026                      | 12.77%                      | 261                               | 765                               | In previous report            | In previous report          | In previous report             | In previous report             |
| 31-35      | 1,057                      | 13.16%                      | 422                               | 635                               | In previous report            | In previous report          | In previous report             | In previous report             |
| 36-40      | 956                        | 11.90%                      | 455                               | 501                               | In previous report            | In previous report          | In previous report             | In previous report             |
| 41-45      | 925                        | 11.51%                      | 425                               | 500                               | In previous report            | In previous report          | In previous report             | In previous report             |
| 46-50      | 1,032                      | 12.85%                      | 440                               | 592                               | In previous report            | In previous report          | In previous report             | In previous report             |
| 51-55      | 1,028                      | 12.79%                      | 480                               | 548                               | In previous report            | In previous report          | In previous report             | In previous report             |
| 56-60      | 919                        | 11.44%                      | 531                               | 388                               | In previous report            | In previous report          | In previous report             | In previous report             |
| >=61 years | 505                        | 6.29%                       | 366                               | 139                               | In previous report            | In previous report          | In previous report             | In previous report             |
| Total      | 8,034                      | 100%                        | 3,468                             | 4,566                             | In previous report            | In previous report          | In previous report             | In previous report             |