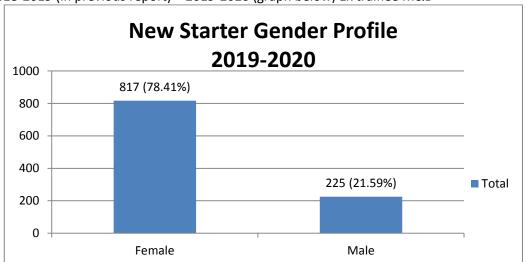

• New starters gender profile during 2018-2019 (in previous report) + 2019-2020 (graph below) Ex trainee M&D

• New starters gender profile (table below) Ex trainee M&D 2019-2020

|        | Total new staff during the year | % of new staff during the year |
|--------|---------------------------------|--------------------------------|
| Female | 817                             | 78.41%                         |
| Male   | 225                             | 21.59%                         |
| Total  | 1,042                           | 100%                           |