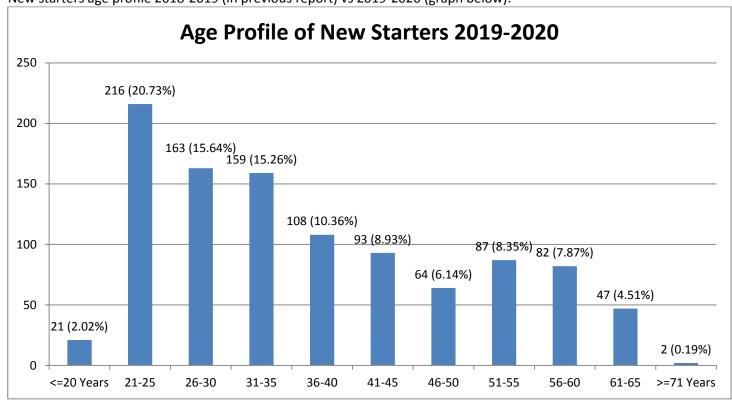

• New starters age profile 2018-2019 (in previous report) vs 2019-2020 (graph below):

• New starters age profile 2019-2020 (table format)

|             | Total new staff during the year | % new staff during the year |
|-------------|---------------------------------|-----------------------------|
| <= 25 years | 237                             | 22.74%                      |
| 26-30       | 163                             | 15.64%                      |
| 31-35       | 159                             | 15.26%                      |
| 36-40       | 108                             | 10.36%                      |
| 41-45       | 93                              | 8.93%                       |
| 46-50       | 64                              | 6.14%                       |
| >=51 years  | 218                             | 20.92%                      |
| Total       | 1,042                           | 100%                        |