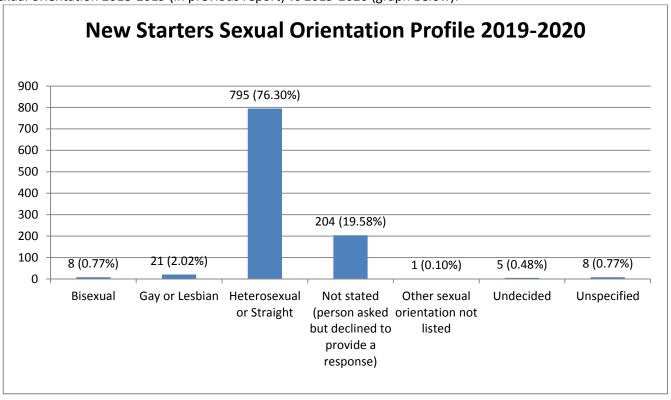

• New starters profile by sexual orientation 2018-2019 (in previous report) vs 2019-2020 (graph below):

• New starters profile by sexual orientation 2019-2020 (table format)

|                                                 | Total new staff during the year | % of new staff during the year |
|-------------------------------------------------|---------------------------------|--------------------------------|
| Bisexual                                        | 8                               | 0.77%                          |
| Gay or Lesbian                                  | 21                              | 2.02%                          |
| Heterosexual                                    | 795                             | 76.30%                         |
| I do not wish to disclose my sexual orientation | 204                             | 19.58%                         |
| Other sexual orientation not listed             | 1                               | 0.10%                          |
| Undecided                                       | 5                               | 0.48%                          |
| Unspecified (unknown)                           | 8                               | 0.77%                          |
| Total                                           | 1,042                           | 100%                           |