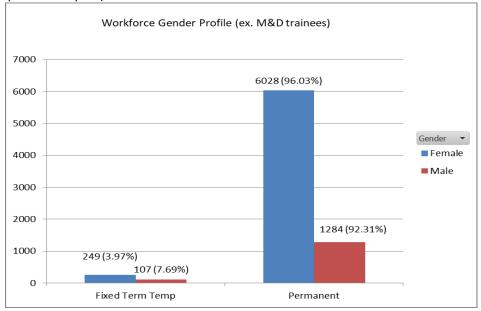

• Staff gender profile (graph) 2018-2019 (in previous report) + 2019-2020. Ex trainee M&D

• Staff gender profile (table below). Ex trainee M&D

| Gender | Number of   | % total     | Number of  | Number of  | Number of          | % total            | Number of          | Number of          |
|--------|-------------|-------------|------------|------------|--------------------|--------------------|--------------------|--------------------|
|        | staff March | staff March | staff part | staff full | staff March        | staff March        | staff part         | staff full         |
|        | 2020        | 2020        | time 2020  | time 2020  | 2019               | 2019               | time 2019          | time 2019          |
| Female | 6,469       | 80.52%      | 3,211      | 3,258      | In previous report | In previous report | In previous report | In previous report |
| Male   | 1,565       | 19.48%      | 257        | 1,308      | In previous report | In previous report | In previous report | In previous report |
| Total  | 8,034       | 100%        | 3,468      | 4,566      | In previous report | In previous report | In previous report | In previous report |