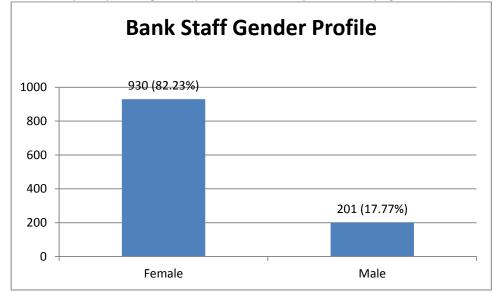

| Gender             | Count of bank staff |
|--------------------|---------------------|
| Female             | 930                 |
| Male               | 201                 |
| <b>Grand Total</b> |                     |
| Bank Staff         | 1131                |

• Bank (temporary) staff gender profile all staff % (provided in pages above) vs bank % (graph below):

• Bank (temporary) staff age profile all staff % (provided in pages above) vs bank % (graph below):