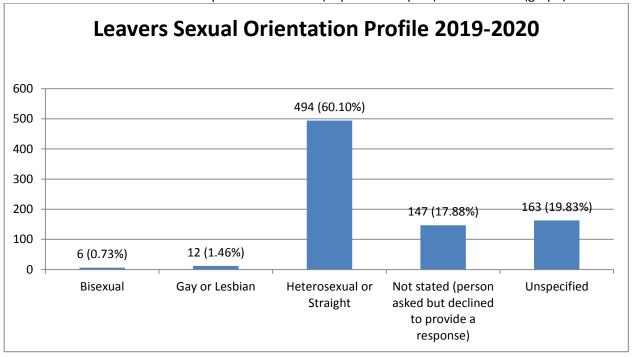

• Leavers sexual orientation profile 2018-2019 (in previous report) vs 2019-2020 (graph)

Leavers sexual orientation profile 2019-2020 (table format)

|                                                 | Total leavers during the year | % of leavers during the year |
|-------------------------------------------------|-------------------------------|------------------------------|
| Bisexual                                        | 6                             | 0.73%                        |
| Gay or Lesbian                                  | 12                            | 1.46%                        |
| Heterosexual                                    | 494                           | 60.10%                       |
| I do not wish to disclose my sexual orientation | 147                           | 17.88%                       |
| Unspecified (unknown)                           | 163                           | 19.83%                       |
| Total                                           | 822                           | 100%                         |