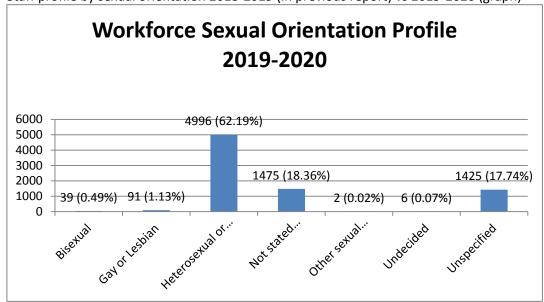

• Staff profile by sexual orientation 2018-2019 (in previous report) vs 2019-2020 (graph)

• Staff profile by sexual orientation 2019-2020 (table format)

| Sexual Orientation                              | Number of staff<br>March 2020 | % total staff<br>March 2020 | Number of staff part time 2020 | Number of staff full time 2020 | Number of staff<br>March 2019 | % total staff<br>March 2019 | Number of staff part time 2019                                                   | Number of staff full time 2019 |  |
|-------------------------------------------------|-------------------------------|-----------------------------|--------------------------------|--------------------------------|-------------------------------|-----------------------------|----------------------------------------------------------------------------------|--------------------------------|--|
| Bisexual                                        | 39                            | 0.49%                       |                                |                                | In previous report            | In previous report          |                                                                                  |                                |  |
| Gay or Lesbian                                  | 91                            | 1.13%                       |                                |                                |                               |                             |                                                                                  |                                |  |
| Heterosexual                                    | 4,996                         | 62.19%                      |                                |                                | In previous report            | In previous report          |                                                                                  |                                |  |
| I do not wish to disclose my sexual orientation | 1,475                         | 18.36%                      | To protect anonymity of s      | taff the part / full time      | In previous report            | In previous report          | To protect anonymity of staff the part / full time analysis cannot be shown here |                                |  |
| Other sexual orientation not listed             | 2                             | 0.02%                       | analysis cannot be shown       | n here                         | In previous report            | In previous report          |                                                                                  |                                |  |
| Undecided                                       | 6                             | 0.07%                       |                                |                                | In previous report            | In previous report          |                                                                                  |                                |  |
| Unspecified (unknown)                           | 1,425                         | 17.74%                      |                                |                                | In previous report            | In previous report          |                                                                                  |                                |  |
| Total                                           | 8,034                         | 100%                        |                                |                                | In previous report            | In previous report          |                                                                                  |                                |  |