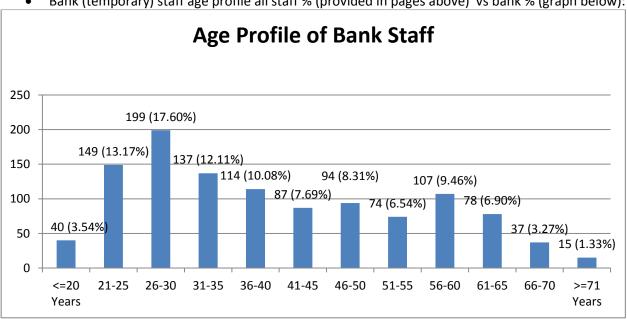

• Age profile of temporary staff (display table below):

| Age Band   | Count of Age Band |
|------------|-------------------|
| <=20 Years | 40                |
| 21-25      | 149               |
| 26-30      | 199               |
| 31-35      | 137               |
| 36-40      | 114               |
| 41-45      | 87                |
| 46-50      | 94                |
| 51-55      | 74                |
| 56-60      | 107               |
| 61-65      | 78                |
| 66-70      | 37                |
| >=71 Years | 15                |

• Bank (temporary) staff gender profile all staff % (provided in pages above) vs bank % (graph below):

• Bank (temporary) staff age profile all staff % (provided in pages above) vs bank % (graph below):