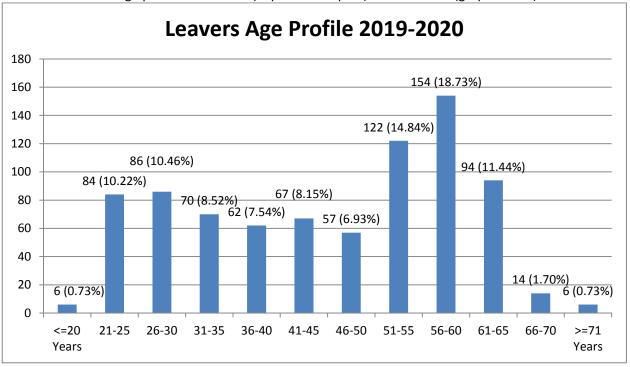

• Leavers age profile 2018-2019 (in previous report) vs 2019-2020 (graph below)

Leavers age profile 2019-2020 (table format)

|             | Total number of staff leaving Trust | % staff leaving  |
|-------------|-------------------------------------|------------------|
|             | Total number of stall leaving Trust | 70 Stair leaving |
| Age         |                                     |                  |
| <= 30 years | 176                                 | 21.41%           |
| 31-35       | 70                                  | 8.52%            |
| 36-40       | 62                                  | 7.54%            |
| 41-45       | 67                                  | 8.15%            |
| 46-50       | 57                                  | 6.93%            |
| 51-55       | 122                                 | 14.84%           |
| 56-60       | 154                                 | 18.73%           |
| >= 61 years | 114                                 | 13.87%           |
| Total       | 822                                 | 100%             |