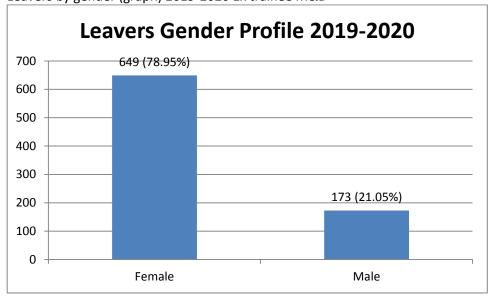

Grand Total Bank Staff 1131

• Leavers by gender (graph) 2019-2020 Ex trainee M&D

• Leavers by gender table format:

|        | Total number of staff leaving Trust | % staff leaving |
|--------|-------------------------------------|-----------------|
| Gender |                                     |                 |
| Female | 649                                 | 78.95%          |
| Male   | 173                                 | 21.05%          |
| Total  | 822                                 | 100%            |