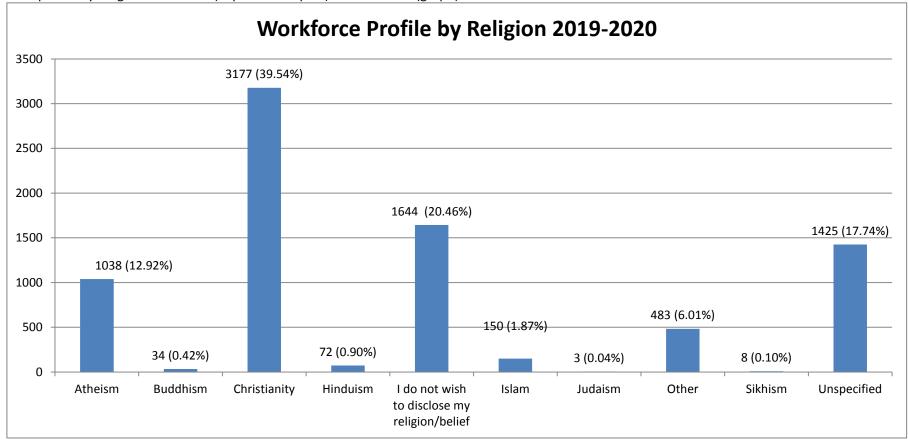

• Staff profile by religion 2018-2019 (in previous report) vs 2019-2020 (graph)

Staff profile by religion 2019-2020 (table format below)

| Religion<br>and Belief                                    | Number of staff March 2020 | % total staff<br>March 2020 | Number of staff part time 2020 | Number of staff full time 2020 | Number of staff March 2019 | % total staff<br>March 2019 | Number of staff part time 2019 | Number of staff full time 2019 |
|-----------------------------------------------------------|----------------------------|-----------------------------|--------------------------------|--------------------------------|----------------------------|-----------------------------|--------------------------------|--------------------------------|
| Atheism                                                   | 1,038                      | 12.92%                      | 337                            | 701                            | In previous report         | In previous report          | In previous report             | In previous report             |
| Buddhism                                                  | 34                         | 0.42%                       | 8                              | 26                             | In previous report         | In previous report          | In previous report             | In previous report             |
| Christianity                                              | 3,177                      | 39.54%                      | 1,397                          | 1,780                          | In previous report         | In previous report          | In previous report             | In previous report             |
| Hinduism                                                  | 72                         | 0.90%                       | 10                             | 62                             | In previous report         | In previous report          | In previous report             | In previous report             |
| I do not<br>wish to<br>disclose my<br>religion/beli<br>ef | 1,644                      | 20.46%                      | 789                            | 855                            | In previous report         | In previous report          | In previous report             | In<br>previous<br>report       |
| Islam                                                     | 150                        | 1.87%                       | 15                             | 135                            | In previous report         | In previous report          | In previous report             | In previous report             |
| Judaism                                                   | 3                          | 0.04%                       | 1                              | 2                              | In previous report         | In previous report          | In previous report             | In previous report             |
| Other                                                     | 483                        | 6.01%                       | 200                            | 283                            | In previous report         | In previous report          | In previous report             | In previous report             |
| Sikhism                                                   | 8                          | 0.10%                       | 0                              | 8                              | In previous report         | In previous report          | In previous report             | In previous report             |
| Unspecified (unknown)                                     | 1,425                      | 17.74%                      | 711                            | 714                            | In previous report         | In previous report          | In previous report             | In previous report             |
| Total                                                     | 8,034                      | 100%                        | 3,468                          | 4,566                          | In previous report         | In previous report          | In previous report             | In previous report             |