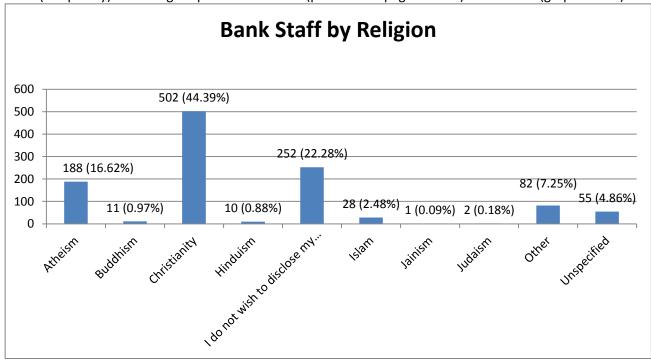

Grand Total
Bank Staff 1131

• Religious split of temporary staff (display table)

| Religion                                     | Count of<br>Religion |
|----------------------------------------------|----------------------|
| Atheism                                      | 188                  |
| Buddhism                                     | 11                   |
| Christianity                                 | 502                  |
| Hinduism                                     | 10                   |
| I do not wish to disclose my religion/belief | 252                  |
| Islam                                        | 28                   |
| Jainism                                      | 1                    |
| Judaism                                      | 2                    |
| Other                                        | 82                   |
| Unspecified                                  | 55                   |

• Bank (temporary) staff religion profile all staff % (provided in pages above) vs bank % (graph below):