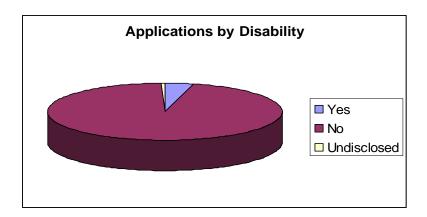

## 6.2 Applications by Disability

| Disability | Number of    | % of Total   | Number of New   | % of New |
|------------|--------------|--------------|-----------------|----------|
|            | Applications | Applications | Starters with a | Starters |
|            | Received     | Received     | Disability      |          |
| Yes        | 597          | 3.9          | 5               | 0.6      |
| No         | 14562        | 95           | 199             | 24       |
| Undefined  | 68           | 0.4          | 611             | 75       |
| Total      | 15227        | 99.3         | 815             | 99.6     |