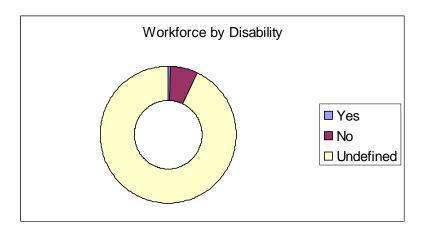

## 6.1 Workforce by Disability

| Disability | Total of Employees | % of Total<br>Workforce |
|------------|--------------------|-------------------------|
| Yes        | 23                 | 0.5                     |
| No         | 321                | 6.5                     |
| Undefined  | 4533               | 93                      |
| Total      | 4877               | 100                     |