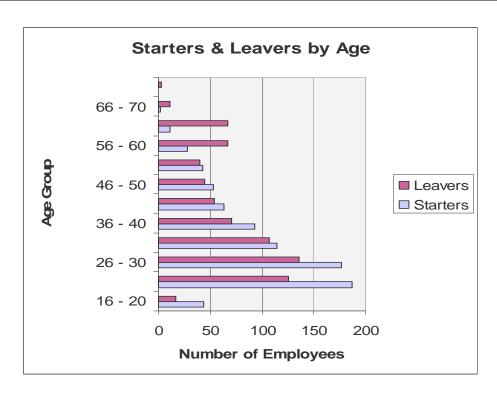

## 2.3 Starters & Leavers by Age

| Age Band   |          | % of Starters |         | % of    |
|------------|----------|---------------|---------|---------|
|            | Starters |               | Leavers | Leavers |
| 16 - 20    | 44       | 5.4           | 17      | 0.1     |
| 21 - 25    | 187      | 23            | 126     | 17      |
| 26 - 30    | 177      | 21.7          | 136     | 18.3    |
| 31 - 35    | 114      | 14            | 107     | 14.4    |
| 36 - 40    | 93       | 11.4          | 71      | 9.5     |
| 41 - 45    | 63       | 7.4           | 54      | 7.3     |
| 46 - 50    | 53       | 6.5           | 45      | 6       |
| 51 - 55    |          | 5.3           |         | 5.4     |
|            | 43       |               | 40      |         |
| 56 - 60    | 28       | 3.4           | 67      | 9       |
| 61 - 65    | 11       | 1.3           | 67      | 9       |
| 66 - 70    | 2        | 0.2           | 11      | 1.5     |
| 71 & above | 0        | 0             | 3       | 0.1     |
| Total      | 815      | 99.6          | 744     | 97.6    |