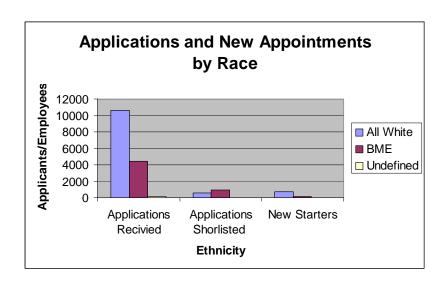

#### 3.5 Applications and New Appointments by Race

| Ethnicity                    | Applications<br>Received | % of<br>Applications<br>Received | Applications<br>Short-listed | % of Applications Short-listed | New Starters | % of New<br>Starters |
|------------------------------|--------------------------|----------------------------------|------------------------------|--------------------------------|--------------|----------------------|
| A: White British             | 9320                     | 61.2%                            | 320                          | 21.0%                          | 640          | 78.5%                |
| B: White Irish               | 153                      | 1.0%                             | 35                           | 2.3%                           | 10           | 1.2%                 |
| C: White Others              | 1161                     | 7.6%                             | 210                          | 13.8%                          | 43           | 5.3%                 |
| D: White/ Black<br>Caribbean | 1600                     | 10.5%                            | 290                          | 19.0%                          | 1            | 0.1%                 |
| E: White /Black<br>African   | 675                      | 4.4%                             | 158                          | 10.3%                          | 2            | 0.2%                 |
| F: White and<br>Asian        | 99                       | 0.7%                             | 24                           | 1.6%                           | 3            | 0.4%                 |
| G: Other Mixed               | 380                      | 2.5%                             | 90                           | 5.9%                           | 4            | 0.5%                 |
| H: Indian                    | 18                       | 0.1%                             | 4                            | 0.3%                           | 41           | 5.0%                 |
| J: Pakistani                 | 38                       | 0.2%                             | 11                           | 0.7%                           | 9            | 1.1%                 |
| K: Bangladeshi               | 58                       | 0.4%                             | 11                           | 0.7%                           | 3            | 0.4%                 |
| L: Other Asian               | 87                       | 0.6%                             | 18                           | 1.2%                           | 10           | 1.2%                 |
| M: Caribbean                 | 56                       | 0.4%                             | 20                           | 1.3%                           | 1            | 0.1%                 |
| N: African                   | 943                      | 6.2%                             | 190                          | 12.4%                          | 20           | 2.5%                 |
| P: Other Black               | 56                       | 0.4%                             | 14                           | 0.9%                           | 2            | 0.2%                 |
| R: Chinese                   | 105                      | 0.7%                             | 24                           | 1.6%                           | 9            | 1.1%                 |
| S: Others                    | 324                      | 2.1%                             | 75                           | 4.9%                           | 8            | 1.0%                 |
| Z: Not Stated                | 154                      | 1.0%                             | 33                           | 2.2%                           | 9            | 1.1%                 |
| Total                        | 15227                    | 100.0%                           | 1527                         | 100.0%                         | 815          | 100.0%               |