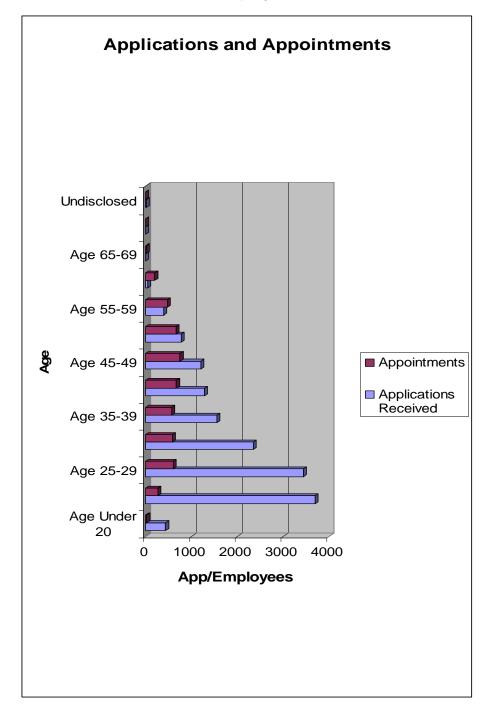

|                                      |                               |                                 |

Source National Office of Statistics Regional Reports, released Regional Trends, 2010



## 4.2 Workforce by Age

| Age Band   | Total |
|------------|-------|
| 16 - 20    | 55    |
| 21 - 25    | 365   |
| 26 - 30    | 596   |
| 31 - 35    | 571   |
| 36 - 40    | 635   |
| 41 - 45    | 652   |
| 46 - 50    | 775   |
| 51 - 55    | 634   |
| 56 - 60    | 413   |
| 61 - 65    | 162   |
| 66 - 70    | 16    |
| 71 & above | 3     |
| Total      | 4877  |

## 4.3 Young-Workers

| Age Band | Total |
|----------|-------|
| 16       | 0     |
| 17       | 2     |
| 18       | 7     |
| 20       | 26    |
| Total    | 35    |

## 4.4 Applications and New Appointments by Age



#### 5. Gender Information

#### 5.1 Yorkshire and Humber Employment by Gender

| Region      | All People     |                                    | Male | Female         |             |  |
|-------------|----------------|------------------------------------|------|----------------|-------------|--|
|             | Employment No. | Employment No. Employment rate (%) |      | Employment No. | Employment  |  |
|             | (thousands)    | (thousands)                        | **   | (thousands) *  | rate (%) ** |  |
| UK          | 29,023         | 15,514                             | 53   | 13,509         | 47          |  |
| Yorkshire & | 2,427          | 1,273                              | 51   | 1,154          | 48%         |  |
| Humber      |                |