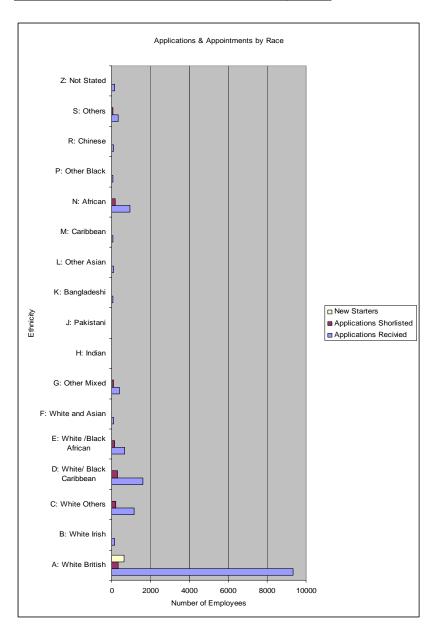

#### 3.5 Applications and New Appointments by Race

| Ethnicity                    | Applications<br>Received | % of<br>Applications<br>Received | Applications<br>Short-listed | % of Applications Short-listed | New Starters | % of New<br>Starters |
|------------------------------|--------------------------|----------------------------------|------------------------------|--------------------------------|--------------|----------------------|
| A: White British             | 9320                     | 61.2%                            | 320                          | 21.0%                          | 640          | 78.5%                |
| B: White Irish               | 153                      | 1.0%                             | 35                           | 2.3%                           | 10           | 1.2%                 |
| C: White Others              | 1161                     | 7.6%                             | 210                          | 13.8%                          | 43           | 5.3%                 |
| D: White/ Black<br>Caribbean | 1600                     | 10.5%                            | 290                          | 19.0%                          | 1            | 0.1%                 |
| E: White /Black<br>African   | 675                      | 4.4%                             | 158                          | 10.3%                          | 2            | 0.2%                 |
| F: White and<br>Asian        | 99                       | 0.7%                             | 24                           | 1.6%                           | 3            | 0.4%                 |
| G: Other Mixed               | 380                      | 2.5%                             | 90                           | 5.9%                           | 4            | 0.5%                 |
| H: Indian                    | 18                       | 0.1%                             | 4                            | 0.3%                           | 41           | 5.0%                 |
| J: Pakistani                 | 38                       | 0.2%                             | 11                           | 0.7%                           | 9            | 1.1%                 |
| K: Bangladeshi               | 58                       | 0.4%                             | 11                           | 0.7%                           | 3            | 0.4%                 |
| L: Other Asian               | 87                       | 0.6%                             | 18                           | 1.2%                           | 10           | 1.2%                 |
| M: Caribbean                 | 56                       | 0.4%                             | 20                           | 1.3%                           | 1            | 0.1%                 |
| N: African                   | 943                      | 6.2%                             | 190                          | 12.4%                          | 20           | 2.5%                 |
| P: Other Black               | 56                       | 0.4%                             | 14                           | 0.9%                           | 2            | 0.2%                 |
| R: Chinese                   | 105                      | 0.7%                             | 24                           | 1.6%                           | 9            | 1.1%                 |
| S: Others                    | 324                      | 2.1%                             | 75                           | 4.9%                           | 8            | 1.0%                 |
| Z: Not Stated                | 154                      | 1.0%                             | 33                           | 2.2%                           | 9            | 1.1%                 |
| Total                        | 15227                    | 100.0%                           | 1527                         | 100.0%                         | 815          | 100.0%               |