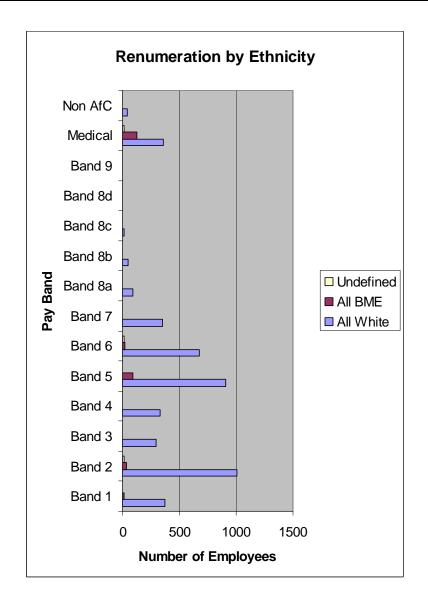

## 3.2 Remuneration by Ethnicity

| Pay Bands | All White | AII<br>BME | Undefined | Total |
|-----------|-----------|------------|-----------|-------|
| Band 1    | 376       | 16         | 2         | 394   |
| Band 2    | 1004      | 36         | 11        | 1051  |
| Band 3    | 299       | 4          | 3         | 306   |
| Band 4    | 334       | 6          | 0         | 340   |
| Band 5    | 911       | 90         | 0         | 1001  |
| Band 6    | 673       | 21         | 11        | 705   |
| Band 7    | 350       | 10         | 6         | 366   |
| Band 8a   | 89        | 3          | 2         | 94    |
| Band 8b   | 50        | 0          | 0         | 50    |
| Band 8c   | 17        | 0          | 0         | 17    |
| Band 8d   | 9         | 0          | 0         | 9     |
| Band 9    | 4         | 0          | 0         | 4     |
| Medical   | 357       | 129        | 12        | 498   |
| Non AfC   | 41        | 1          | 0         | 42    |
| All AFC   | 4116      | 186        | 35        | 4337  |
| All Bands | 4514      | 316        | 47        | 4877  |