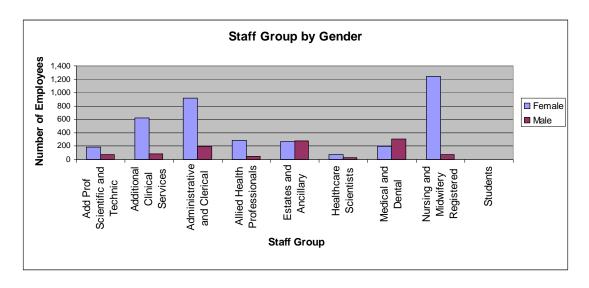

#### 5.2 Workforce by Staff and Gender

| Staff Group                       |        | % of Total<br>Staff |       | % of Total<br>Staff Group |
|-----------------------------------|--------|---------------------|-------|---------------------------|
|                                   | Female | Group               | Male  |                           |
| Add Prof Scientific and Technical | 185    | 52                  | 72    | 19                        |
| Additional Clinical Services      | 620    | 88                  | 87    | 12                        |
| Administrative and Clerical       | 921    | 93                  | 194   | 17                        |
| Allied Health Professionals       | 288    | 86                  | 48    | 14                        |
| Estates and Ancillary             | 265    | 47                  | 276   | 51                        |
| Healthcare Scientists             | 71     | 69                  | 32    | 31                        |
| Medical and Dental                | 192    | 39                  | 306   | 62                        |
| Nursing and Midwifery Registered  | 1,246  | 94                  | 72    | 5                         |
| Students                          | 2      | 100                 | 0     | 100                       |
| Total                             | 3,790  |                     | 1,087 |                           |