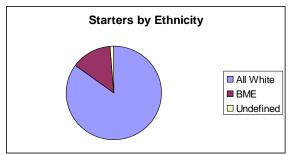

#### 3.3 Starters and Leavers by Ethnicity

| Ethnicity                 | Starters | Leavers |
|---------------------------|----------|---------|
| A: White British          | 640      | 401     |
| B: White Irish            | 10       | 2       |
| C: White Others           | 43       | 196     |
| D: White/ Black Caribbean | 1        | 3       |
| E: White /Black African   | 2        | 1       |
| F: White and Asian        | 3        | 7       |
| G: Other Mixed            | 4        | 8       |
| H: Indian                 | 41       | 40      |
| J: Pakistani              | 9        | 7       |
| K: Bangladeshi            | 3        | 3       |
| L: Other Asian            | 10       | 9       |
| M: Caribbean              | 1        | 3       |
| N: African                | 20       | 16      |
| P: Other Black            | 2        | 2       |
| R: Chinese                | 9        | 12      |
| S: Others                 | 8        | 10      |
| Z: Not Stated             | 9        | 24      |
| Total                     | 815      | 744     |