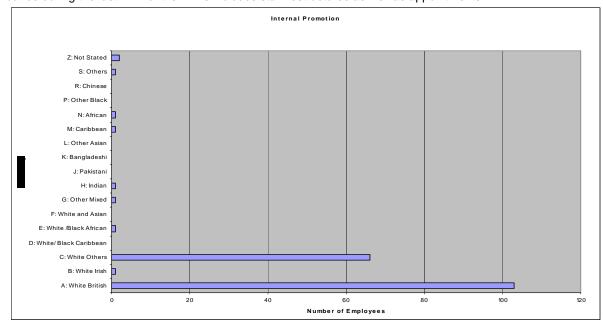

## 3.6 Internal Promotion by Race

The chart below show the number of employees who show an increase to their Agenda for Change pay bands during the last 12 months. This includes staff restructures as well as appointments.

| Ethnicity                 | Total | %   |
|---------------------------|-------|-----|
| A: White British          | 103   | 57  |
| B: White Irish            | 1     | 0.6 |
| C: White Others           | 66    | 37  |
| D: White/ Black Caribbean | 0     | 0   |
| E: White /Black African   | 1     | 0.6 |
| F: White and Asian        | 0     | 0   |
| G: Other Mixed            | 1     | 0.6 |
| H: Indian                 | 1     | 0.6 |
| J: Pakistani              | 0     | 0   |
| K: Bangladeshi            | 0     | 0   |
| L: Other Asian            | 0     | 0   |
| M: Caribbean              | 1     | 0.6 |
| N: African                | 1     | 0.6 |
| P: Other Black            | 0     | 0   |
| R: Chinese                | 0     | 0   |
| S: Others                 | 1     | 0.6 |
| Z: Not Stated             | 2     | 1.1 |
| Total                     | 178   | 100 |