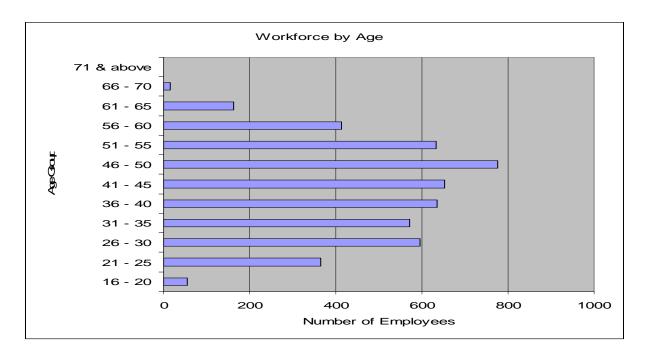

## 4.2 Workforce by Age

| Age Band   | Total |
|------------|-------|
| 16 - 20    | 55    |
| 21 - 25    | 365   |
| 26 - 30    | 596   |
| 31 - 35    | 571   |
| 36 - 40    | 635   |
| 41 - 45    | 652   |
| 46 - 50    | 775   |
| 51 - 55    | 634   |
| 56 - 60    | 413   |
| 61 - 65    | 162   |
| 66 - 70    | 16    |
| 71 & above | 3     |
| Total      | 4877  |