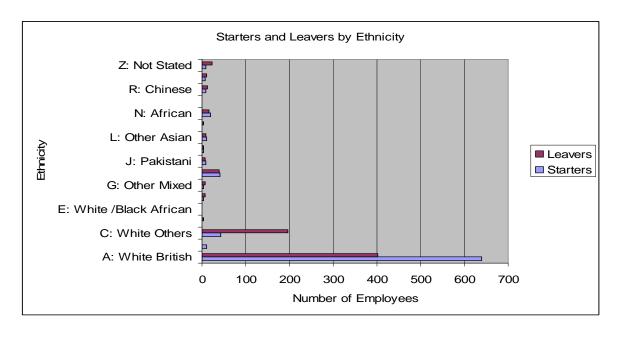

#### 3.3 Starters and Leavers by Ethnicity

| Ethnicity                 | Starters | Leavers |
|---------------------------|----------|---------|
| A: White British          | 640      | 401     |
| B: White Irish            | 10       | 2       |
| C: White Others           | 43       | 196     |
| D: White/ Black Caribbean | 1        | 3       |
| E: White /Black African   | 2        | 1       |
| F: White and Asian        | 3        | 7       |
| G: Other Mixed            | 4        | 8       |
| H: Indian                 | 41       | 40      |
| J: Pakistani              | 9        | 7       |
| K: Bangladeshi            | 3        | 3       |
| L: Other Asian            | 10       | 9       |
| M: Caribbean              | 1        | 3       |
| N: African                | 20       | 16      |
| P: Other Black            | 2        | 2       |
| R: Chinese                | 9        | 12      |
| S: Others                 | 8        | 10      |
| Z: Not Stated             | 9        | 24      |
| Total                     | 815      | 744     |