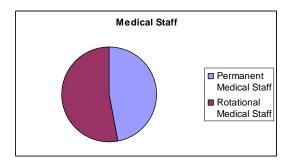

## 2.4.2 Medical Staff Pay Bands

| Pay Band                 | Number of Employees |
|--------------------------|---------------------|
| Permanent Medical Staff  | 234                 |
| Rotational Medical Staff | 264                 |
| Total                    | 498                 |
| Male                     | 305                 |
| Female                   | 193                 |