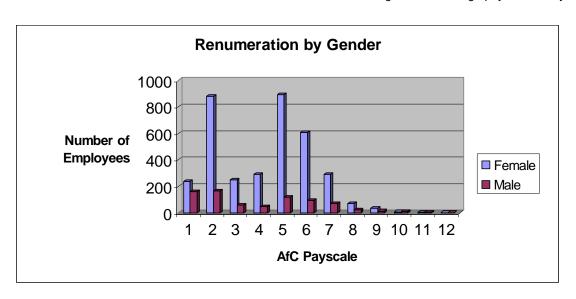

## 2.4 Remuneration by Gender

| Gender      | Pay  | 1   | 2    | 3    | 4    | 5    | 6    | 7    | 8a   | 8b  | 8c   | 8d   | 9    | Total  |
|-------------|------|-----|------|------|------|------|------|------|------|-----|------|------|------|--------|
|             | Band |     |      |      |      |      |      |      |      | (9) | (10) | (11) | (12) |        |
| Male        |      | 158 | 168  | 56   | 48   | 117  | 92   | 70   | 24   | 14  | 9    | 5    | 2    | 763    |
| Female      |      | 236 | 883  | 250  | 292  | 895  | 608  | 292  | 68   | 36  | 8    | 4    | 2    | 3574   |
| Total       |      | 395 | 1051 | 306  | 340  | 1012 | 700  | 362  | 92   | 50  | 17   | 9    | 4    | 4337   |
| Male % of   |      | 40  | 15.9 | 18.3 | 14.1 | 11.6 | 13.1 | 19.3 | 26.1 | 28  | 53   | 56   | 50   |        |
| Pay Band    |      |     |      |      |      |      |      |      |      |     |      |      |      |        |
| Female % of |      | 60  | 84   | 81.7 | 86   | 85.5 | 86.9 | 80.7 | 74   | 72  | 47   | 44.4 | 50   |        |
| Pay Band    |      |     |      |      |      |      |      |      |      |     |      |      |      |        |
| Total % of  |      | 9.1 | 24.2 | 7.1  | 7.8  | 23.3 | 16.1 | 8.3  | 2.1  | 1.2 | 0.4  | 0.2  | 0.1  | **4337 |
| Workforce   |      |     |      |      |      |      |      |      |      |     |      |      |      |        |