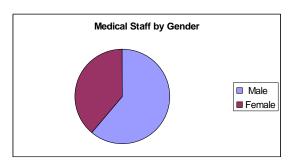

## 2.4.2 Medical Staff Pay Bands

| Pay Band                 | Number of Employees |
|--------------------------|---------------------|
| Permanent Medical Staff  | 234                 |
| Rotational Medical Staff | 264                 |
| Total                    | 498                 |
| Male                     | 305                 |
| Female                   | 193                 |