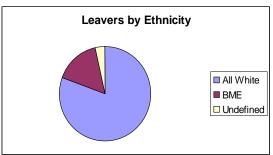

#### 3.3 Starters and Leavers by Ethnicity

| Ethnicity                 | Starters | Leavers |
|---------------------------|----------|---------|
| A: White British          | 640      | 401     |
| B: White Irish            | 10       | 2       |
| C: White Others           | 43       | 196     |
| D: White/ Black Caribbean | 1        | 3       |
| E: White /Black African   | 2        | 1       |
| F: White and Asian        | 3        | 7       |
| G: Other Mixed            | 4        | 8       |
| H: Indian                 | 41       | 40      |
| J: Pakistani              | 9        | 7       |
| K: Bangladeshi            | 3        | 3       |
| L: Other Asian            | 10       | 9       |
| M: Caribbean              | 1        | 3       |
| N: African                | 20       | 16      |
| P: Other Black            | 2        | 2       |
| R: Chinese                | 9        | 12      |
| S: Others                 | 8        | 10      |
| Z: Not Stated             | 9        | 24      |
| Total                     | 815      | 744     |