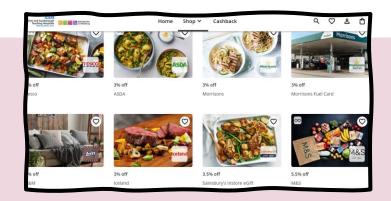

5.

All categories are listed on the right hand side. To search for a particular store, use the search symbol in the top right-hand corner of the page Q

6.

Scroll to find the store you looking for. Then click on the image for the store you want.