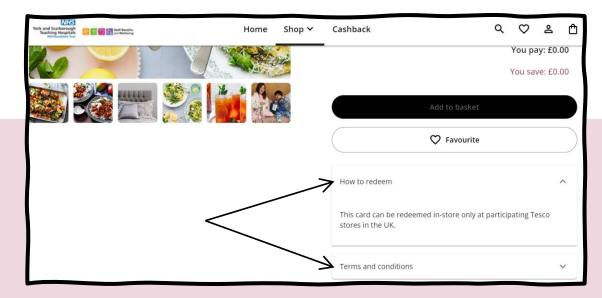

72.

Click the small arrow next to 'How to redeem' and 'Terms and Conditions' to read the small print. Please note that some brands will only accept vouchers online or instore only.

## Terms and conditions