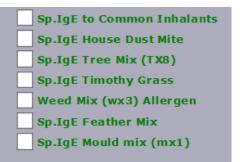

Simplified list of Immunology and Allergy tests are now condensed onto a single page.

Esoteric Immunology and Allergy tests can be found in searches.

There is the option to group allergy tests by type: e.g. Food, Nut, Respiratory, Other