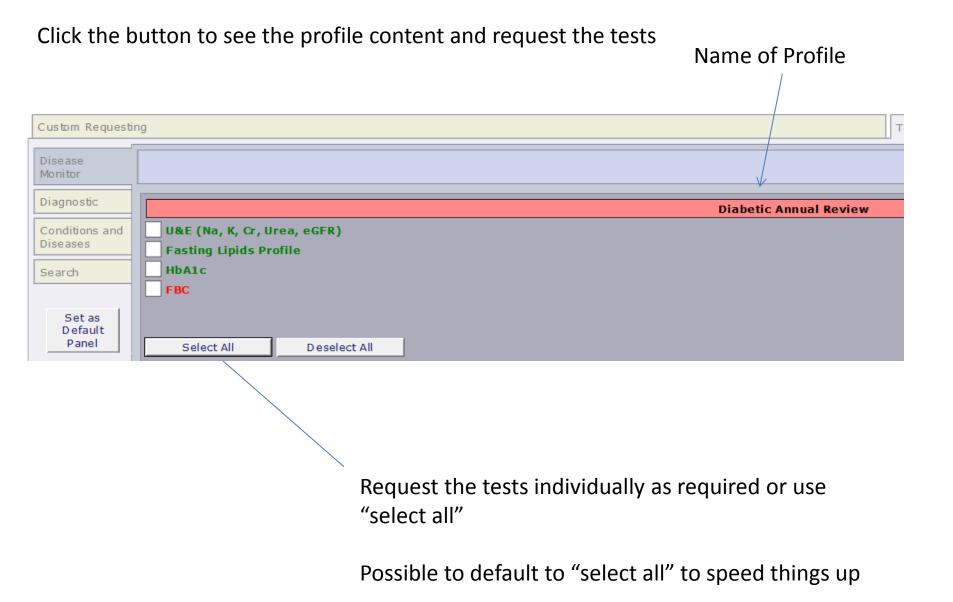

| Click the | button to see | e the profile | content |
|-----------|---------------|---------------|---------|
|           |               |               |         |

| Custom Requestin           | ng                           | Test Profiles |
|----------------------------|------------------------------|---------------|
| Disease<br>Monitor         |                              |               |
| Diagnostic                 | Diabetic Annual Review       |               |
| $\wedge$                   | Rheumatoid Arthritis         |               |
|                            | Dementia                     |               |
| Search                     | Chronic Kidnev Disease       |               |
| Set as<br>Default<br>Panel | Depression (lithium therapy) |               |
|                            |                              |               |

Profiles can be split by whether they are for Diagnosis or Monitoring

Or we could split by clinical speciality e.g. Gastroenterology, Diabetes/Endocrinology, Elderly Medicine

See Slide 8 for the full list of profiles we currently have set up in ICE The picture above only show a small sample