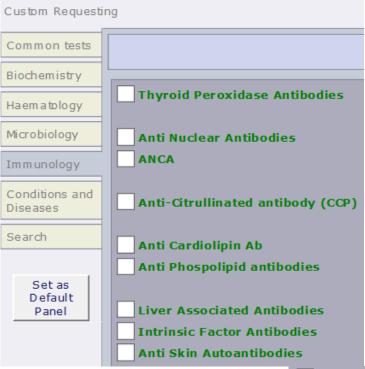

Simplified list of Immunology and Allergy tests are now condensed onto a single page.

Esoteric Immunology and Allergy tests can be found in searches.

There is the option to group allergy tests by type: e.g. Food, Nut, Respiratory, Other