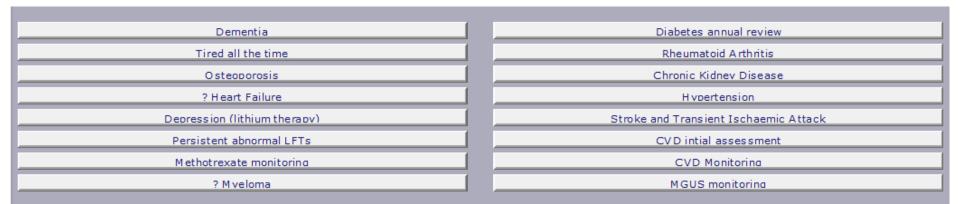

Profiles can be split by whether they are for Diagnosis or Monitoring

Or we could split by clinical speciality e.g. Gastroenterology, Diabetes/Endocrinology, Elderly Medicine

See Slide 8 for the full list of profiles we currently have set up in ICE The picture above only show a small sample

## Screenshot of the current profiles we have in the live system

| Infertility /? PCOS          |
|------------------------------|
| Errectile Dvs function       |
| Vertigo (prior to referral)  |
| A cne considerina Roaccutane |
| ? IBS/IBD                    |
| Bariatric annual monitoring  |
| Coeliac annual review        |